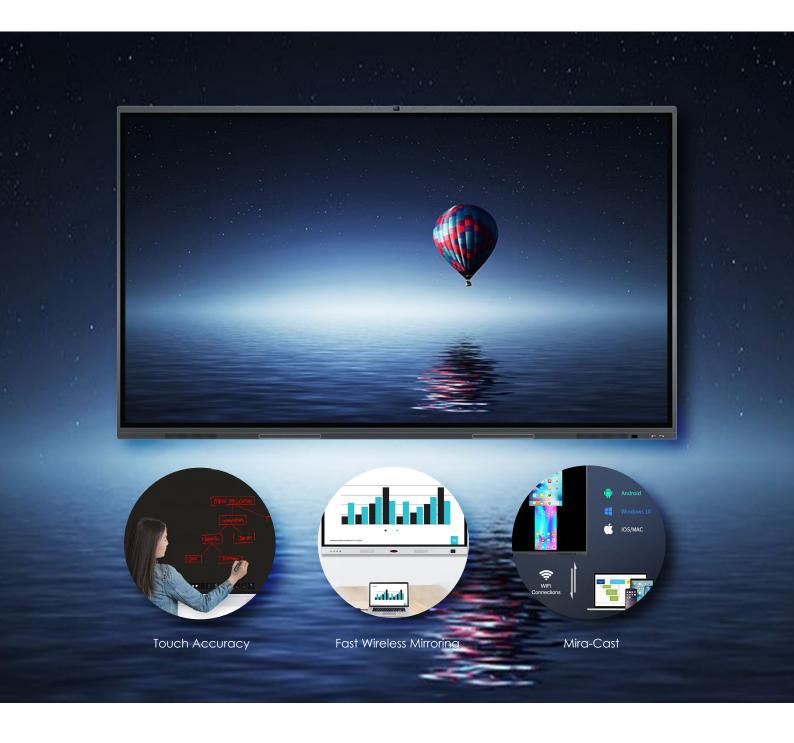

### Delicated Writing with Rapid Experience

- High tech of 20-point infrared touch, speedy writing, fast following
- Single-point writing: Two point to zoom in, out and drag, gesture erase
- Multi-point writing: Support more people to write at the same time
- Classic mode, comfortable writing with anti-mistouch

## One Click Wireless Mira-Cast Sharing

- Cross system casting screen by one button
- Multi platform support up to 4 connections at the same time
- Annotation when mirroring; it shows a hint if disconnected

#### **Fast Wireless Mirroring**

- Wireless Mira-Cast by dongle upload high-definition documents and display videos in 0.09 seconds
- Mirroring without network, control the computer on the interactive flat panel