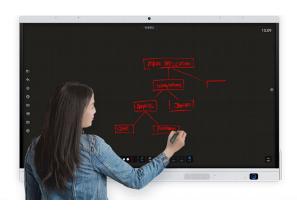

### Delicated Writing with Rapid Experience

- High tech of 20-point infrared touch, speedy writing, fast following
- Single-point writing: Two point to zoom in, out and drag, gesture erase
- Multi-point writing: Support more people to write at the same time
- Classic mode, comfortable writing with anti-mistouch