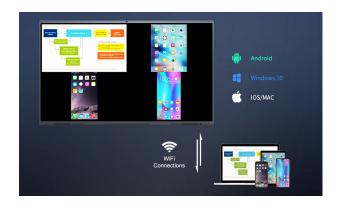

## One Click Wireless Mira-Cast Sharing

- Cross system casting screen by one button
- Multi platform support up to 4 connections at the same time
- Annotation when mirroring; it shows a hint if disconnected

#### **Fast Wireless Mirroring**

- Wireless Mira-Cast by dongle upload high-definition documents and display videos in 0.09 seconds
- Mirroring without network, control the computer on the interactive flat panel